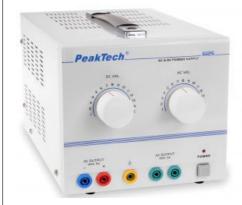

## AC/DC reg. Laboratory Power Supply 1 - 15 V/5 A PeakTech 6125

New developed power supply for DC and AC volts and amperes; especially concepted for science investigation, technical education, electrical industry and servicing of AC-circuits, transformers, illumination. The durable power supply connects easy handling with a good performance.

Output voltage in 15 steps adjustable Short circuit protection Safety: EN 61010-1

Accessories: power cable, operation manual

| load stability                   | < 1 %                                    |
|----------------------------------|------------------------------------------|
| output voltage                   | 1 ~ 15 V AC/DC in 15 steps adjustable    |
| output current                   | 5 A AC/DC                                |
| output power                     | 75 W                                     |
| excessive temperature protection | temperature controlled fan               |
| operating voltage                | 115/230 V AC; 50/60 Hz switchable extern |
| dimension (WxHxD)                | 170 x 160 x 250 mm                       |
| weight                           | 4 kg                                     |