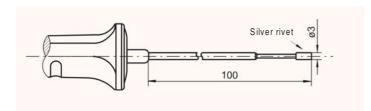

## NTC sensor with handle, type FNA124LxxxxH

For surface measurement and immersion measurement

Meas. element: NTC\*

Measuring tip: Operative range -20...+100 °C

Silver rivet, level

T<sub>90</sub>: \* 10 s Handle: \* 127 mm Cable: 1.5 m PVC

Order no FNA124L0100H L = 100 mm

> www.ahlborn.com