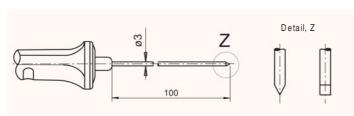

### NTC sensor with handle, type FNA123LxxxxH

For immersion measurement in plastic and pasty substances

NTC\* Meas. element:

Operative range -20...+100 °C Measuring tip:

Penetrating tip

T<sub>90</sub>: \* Handle: \* 127 mm Cable: 1.5 m PVC

Order no FNA123L0100H L = 100 mm