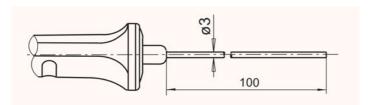

# NTC sensor with handle, type FNA106LxxxxH

For immersion measurement

NTC\* Meas. element:

Operative range -20...+100 °C Measuring tip:

Sheath element, Inconel

Handle: \* 127 mm 1.5 m PVC Cable:

L = 100 mmOrder no FNA106L0100H