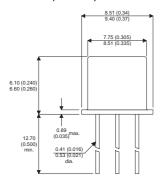

**BF338** 

Dimensions in mm (inches).





## TO39 (TO205AD) PINOUTS

1 – Emitter 2 – Base 3 – Collector

## Bipolar NPN Device in a Hermetically sealed TO39 Metal Package.

## **Bipolar NPN Device.**

$$V_{ceo} = 225V$$

$$I_{c} = 0.1A$$

All Semelab hermetically sealed products can be processed in accordance with the requirements of BS, CECC and JAN, JANTX, JANTXV and JANS specifications

| Parameter                 | Test Conditions                         | Min. | Тур. | Max. | Units |
|---------------------------|-----------------------------------------|------|------|------|-------|
| V <sub>CEO</sub> *        |                                         |      |      | 225  | V     |
| I <sub>C(CONT)</sub>      |                                         |      |      | 0.1  | Α     |
| h <sub>FE</sub>           | @ 10/30m (