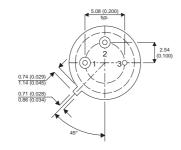

**BF338** 

Dimensions in mm (inches).





## TO39 (TO205AD) PINOUTS

1 – Emitter 2 – Base 3 – Collector

## Bipolar NPN Device in a Hermetically sealed TO39 Metal Package.

## **Bipolar NPN Device.**

$$V_{ceo} = 225V$$

$$I_{c} = 0.1A$$

All Semelab hermetically sealed products can be processed in accordance with the requirements of BS, CECC and JAN, JANTX, JANTXV and JANS specifications

| Parameter                 | Test Conditions                         | Min. | Тур. | Max. | Units |
|---------------------------|-----------------------------------------|------|------|------|-------|
| V <sub>CEO</sub> *        |                                         |      |      | 225  | V     |
| I <sub>C(CONT)</sub>      |                                         |      |      | 0.1  | Α     |
| h <sub>FE</sub>           | @ 10/30m ( $V