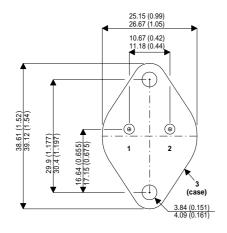

**BUY71** 

Dimensions in mm (inches).

## TO3 (TO204AA) PINOUTS

1 – Base 2 – Emitter

Case - Collector

| Parameter                 | Test Conditions    | Min. | Тур. | Max. | Units |
|---------------------------|--------------------|------|------|------|-------|
| V <sub>CEO</sub> *        |                    |      |      | 800  | V     |
| I <sub>C(CONT)</sub>      |                    |      |      | 2    | Α     |
| h <sub>FE</sub>           | $ (V_{CE} / I_C) $ |      |      |      | -     |
| f <sub>t</sub>            |                    |      | 4M   |      | Hz    |
| P <sub>D</sub>            |                    |      |      | 40   | W     |
| * Maximum Working Voltage |                    |      |      |      |       |