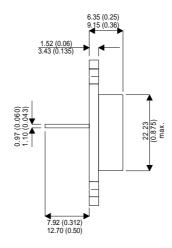

**BUY71** 

Dimensions in mm (inches).





## Bipolar NPN Device in a Hermetically sealed TO3 Metal Package.

## **Bipolar NPN Device.**

$$V_{ceo} = 800V$$

$$I_c = 2A$$

All Semelab hermetically sealed products can be processed in accordance with the requirements of BS, CECC and JAN, JANTX, JANTXV and JANS specifications.

## TO3 (TO204AA) PINOUTS

1 – Base 2 – Emitter

Case - Collector

| Parameter                 | Test Conditions    | Min. | Тур. | Max. | Units |
|---------------------------|--------------------|------|------|------|-------|
| V <sub>CEO</sub> *        |                    |      |      | 800  | V     |
| I <sub>C(CONT)</sub>      |                    |      |      | 2    | Α     |
| h <sub>FE</sub>           | $ (V_{CE} / I_C) $ |      |      |      | -     |
| f <sub>t</sub>            |