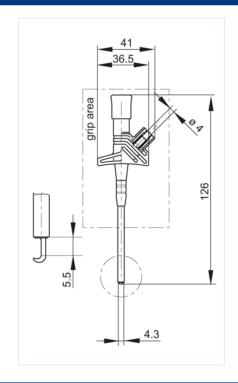

## KLEPS 2900 rot/red

Industrial Connectors:Measuring and Testing Equipment:Clamp-type test probes:4 mm safety system

| Description          | Safety clamp-type test probe with rigid hook to ensure secure clamping of eyes, pins, wires and boards. 4 mm brass socket connection. Connects with safety measuring leads. |
|----------------------|-----------------------------------------------------------------------------------------------------------------------------------------------------------------------------|
| Type                 | KLEPS 2900 rot/red                                                                                                                                                          |
| Order No.            | 972 309-101                                                                                                                                                                 |
| System               | 4 mm safety system                                                                                                                                                          |
| Clamping range       | 5.5 mm                                                                                                                                                                      |
| Clamp type           | hook                                                                                                                                                                        |
| Housing Color        | red                                                                                                                                                                         |
| Color types          |                                                                                                                                                                             |
| Other standard types | black color,<br>order no. 972 309-100                                                                                                                                       |