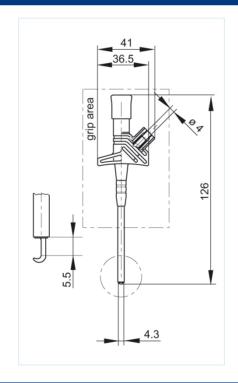

## KLEPS 2900 schwarz/black

Industrial Connectors:Measuring and Testing Equipment:Clamp-type test probes:4 mm safety system

| Description          | Safety clamp-type test probe with rigid hook to ensure secure clamping of eyes, pins, wires and boards. 4 mm brass socket connection. Connects with safety measuring leads. |
|----------------------|-----------------------------------------------------------------------------------------------------------------------------------------------------------------------------|
| Type                 | KLEPS 2900 schwarz/black                                                                                                                                                    |
| Order No.            | 972 309-100                                                                                                                                                                 |
| System               | 4 mm safety system                                                                                                                                                          |
| Clamping range       | 5.5 mm                                                                                                                                                                      |
| Clamp type           | hook                                                                                                                                                                        |
| Housing Color        | black                                                                                                                                                                       |
| Color types          |                                                                                                                                                                             |
| Other standard types | red color,<br>order no. 972 309-101                                                                                                                                         |