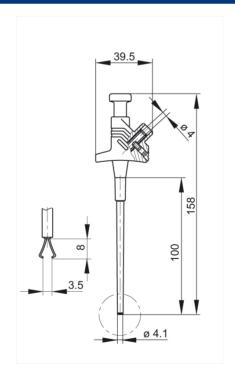

## KLEPS 30 rot/red

Industrial Connectors:Measuring and Testing Equipment:Clamp-type test probes:4 mm system

| Product description  |                                                                                                                                                                                                                                                                      |
|----------------------|----------------------------------------------------------------------------------------------------------------------------------------------------------------------------------------------------------------------------------------------------------------------|
| Description          | Clamp-type test probe with rotating grip jaws and flexible shaft. The special form of the grip jaws allows clamping of pins and wires up to a maximum of 4 mm diameter. 4 mm diameter brass socket connection with side screw, grip jaws additionally nickel-plated. |
| Type                 | KLEPS 30 rot/red                                                                                                                                                                                                                                                     |
| Order No.            | 930 113-101                                                                                                                                                                                                                                                          |
| System               | 4 mm system                                                                                                                                                                                                                                                          |
| Clamping range       | 4 mm                                                                                                                                                                                                                                                                 |
| Clamp type           | rotating grip jaws                                                                                                                                                                                                                                                   |
| Housing Color        | red                                                                                                                                                                                                                                                                  |
| Color types          |                                                                                                                                                                                                                                                                      |
| Other standard types | black color,<br>order no. 930 113-100                                                                                                                                                                                                                                |
| Drawing              |                                                                                                                                                                                                                                                                      |